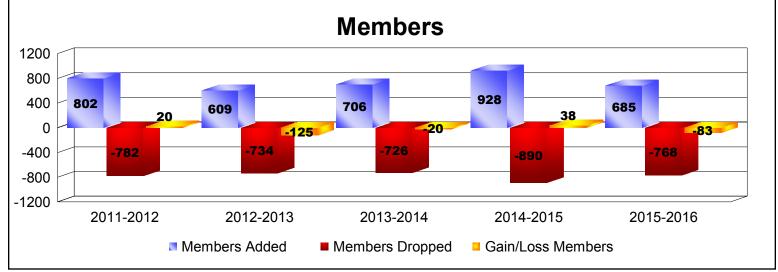

District 355 C
As of June 2016 Cumulative

| Year      | New<br>Clubs | Dropped<br>Clubs | Gain/<br>Loss<br>Clubs | New<br>Members | Charter<br>Members | Reinstate<br>Members | Transfer<br>Members | Total<br>Member<br>Added | Total<br>Members<br>Dropped | Gain/<br>Loss<br>Members |
|-----------|--------------|------------------|------------------------|----------------|--------------------|----------------------|---------------------|--------------------------|-----------------------------|--------------------------|
| 2011-2012 | 2            | 0                | 2                      | 735            | 54                 | 11                   | 2                   | 802                      | -782                        | 20                       |
| 2012-2013 | 0            | 0                | 0                      | 596            | 3                  | 7                    | 3                   | 609                      | -734                        | -125                     |
| 2013-2014 | 2            | 0                | 2                      | 643            | 48                 | 13                   | 2                   | 706                      | -726                        | -20                      |
| 2014-2015 | 2            | 0                | 2                      | 828            | 79                 | 16                   | 5                   | 928                      | -890                        | 38                       |
| 2015-2016 | 0            | -3               | -3                     | 648            | 5                  | 23                   | 9                   | 685                      | -768                        | -83                      |
| Average   | 1            | -1               | 1                      | 690            | 38                 | 14                   | 4                   | 746                      | -780                        | -34                      |