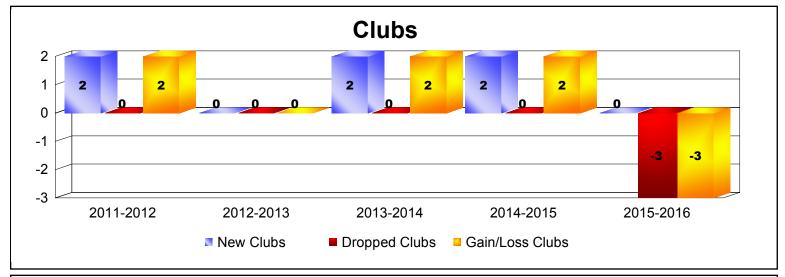

District 355 C
As of June 2016 Cumulative

| Year      | New<br>Clubs | Dropped<br>Clubs | Gain/<br>Loss<br>Clubs | New<br>Members | Charter<br>Members | Reinstate<br>Members | Transfer<br>Members | Total<br>Member<br>Added | Total<br>Members<br>Dropped | Gain/<br>Loss<br>Members |
|-----------|--------------|------------------|------------------------|----------------|--------------------|----------------------|---------------------|--------------------------|-----------------------------|--------------------------|
| 2011-2012 | 2            | 0                | 2                      | 735            | 54                 | 11                   | 2                   | 802                      | -782                        | 20                       |
| 2012-2013 | 0            | 0                | 0                      | 596            | 3                  | 7                    | 3                   | 609                      | -734                        | -125                     |
| 2013-2014 | 2            | 0                | 2                      | 643            | 48                 | 13                   | 2                   | 706                      | -726                        | -20                      |
| 2014-2015 | 2            | 0                | 2                      | 828            | 79                 | 16                   | 5                   | 928                      | -890                        | 38                       |
| 2015-2016 | 0            | -3               | -3                     | 648            | 5                  | 23                   | 9                   | 685                      | -768                        | -83                      |
| Average   | 1            | -1               | 1                      | 690            | 38                 | 14                   | 4                   | 746                      | -780                        | -34                      |